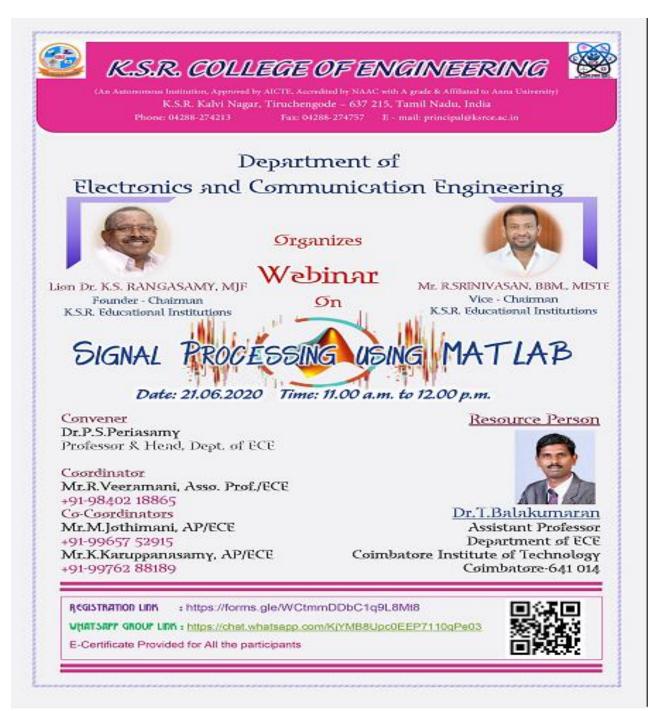

## K.S.R COLLEGE OF ENGINEERIG, TIRUCHENGODE DEPARTMENT OF ELECTRONICS AND COMMUNICATION ENGINEERING WEBINAR ON "SIGNAL PROCESSING USING MATLAB" WEBINAR REPORT

#### То

The Principal, K.S.R. College of Engineering, Tiruchengode – 637 215

Respected Sir,

Sub: Webinar on "Signal Processing using MATLAB" - Permission requested-Reg.

The ECE department has planned to conduct a Webinar on "I Signal Processing using MATLAB" on 21.06.2020. We request you to grant permission to conduct the Webinar for ECE department.

Thanking You

Date : 15.06.2020

Place : Tiruchengode

cente

**Resource person Profile** 

bm

() & d Dy Caring Shi

Yours sincerely,

| Dr.T.Balakumaran N<br>Assistant Professor | И.Е.,Ph.D.,                              |
|-------------------------------------------|------------------------------------------|
|                                           | Electronics Communication<br>Engineering |
| 📞 Office Number:                          | +91-422-2574071                          |
| Device:                                   | +91-99445 24451                          |
| 🛃 Email:                                  | balakumaran@cit.edu.in                   |
| Profile Information                       | View Profile                             |

# Academic background

Dr.T.Balakumaran is currently working as Assistant Professor at Coimbatore Institute of Technology, Coimbatore, India. Working at CIT, he lectures in Signals and Systems, Digital Signal Processing, Electromagnetic fields and Microwave Engineering subjects.Prior to start of his career at Coimbatore Institute of Technology, he was working as Lecturer at Velalar College of Engineering and Technology, Erode from September 2005 to June 2010. At that time he has given lectures on Microprocessor & its applications, Digital Communication, Digital Image Processing, Satellite Communication, Advanced Digital Signal Processing and Information Theory Coding subjects.

Dr.T.Balakumaran did his Bachelor's degree in Electronics and Communication Engineering at Bannari Amman Institute of Technology (BIT), April 2003. He obtained his Master degree in Applied Electronics at BIT, June 2005. He has completed his research in Medical Image Processing under Faculty of Information and Communication Engineering, Anna University.

## K.S.R. COLLEGE OF ENGINEERING (AUTONOMOUS), TIRUCHENGODE -637215 DEPARTMENT OF ECE

Impact Analysis on Webinar "Signal Processing Using MATLAB"

Department of Electronics and Communication Engineering had organized webinar on "<u>Signal Processing Using MATLAB</u>" on 21<sup>st</sup> June 2020 through online mode.

The guest lecture began with welcome address by the Head of the Department, ECE Dr.P.S.Periasamy. He introduced and welcomed Dr.T.Balakumaran, Assistant Professor (Senior Grade), Department of ECE, Coimbatore Institute of Technology, Coimbatore, resource person to deliver the lecture. The lecture was attended by 72 students and 52 Faculty members of various institutions.

The guest speaker Dr.T.Balakumaran focused on basic idea about Signal Procession using MATLAB and also focused on programming knowledge to design and develop Signal Processing applications.

The session ended with hearty thanks by Dr.R.Veeramani to Resource persons and participants. He thanked the Management for providing the platform to organize webinar on innovative technologies.